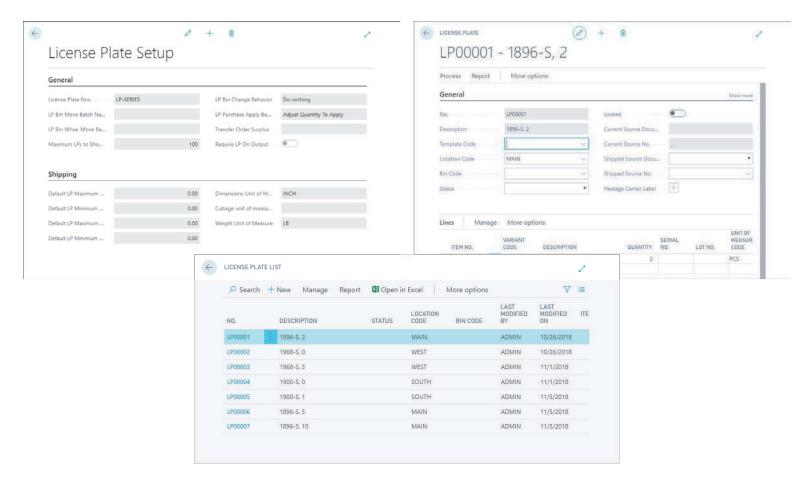

The License Plating add-on for Dynamics 365 Business Central complements Warehouse Insight - the mobile warehouse data collection app. License Plating enables users to combine multiple warehouse items, including serial numbers and lot numbers, into one license plate number (LPN or master barcode) for simplified transaction management.

License plate numbers know the item, lot, quantity and location already, so you don't have to worry about incorrect data being scanned.

## **Easily Print Barcodes**

License plate barcodes are easily printed directly from handheld devices and can be used for picking, receiving, movements, consumption, and shipping.